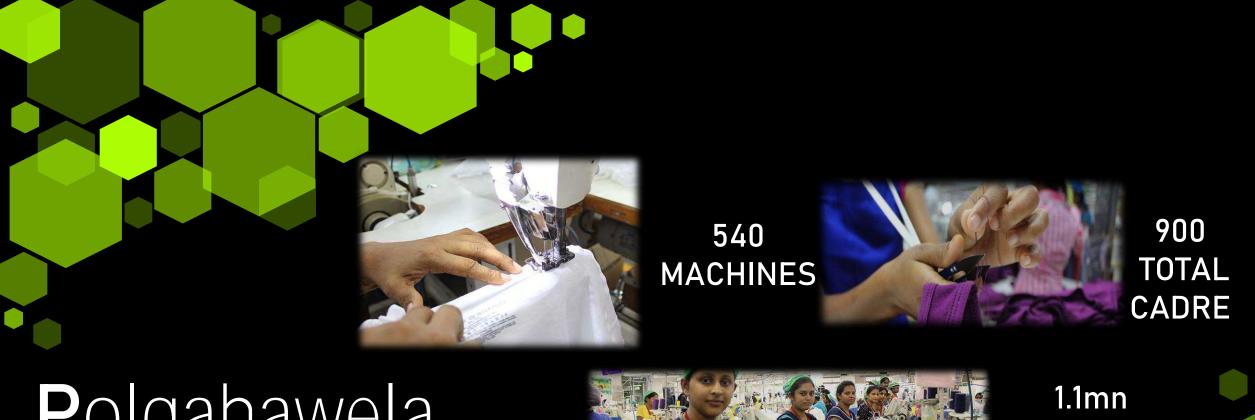

RES.Q | QMS is a cloud-based quality management solution

Fully
automated
Cutting
system

540 MACHINES

900 TOTAL CADRE