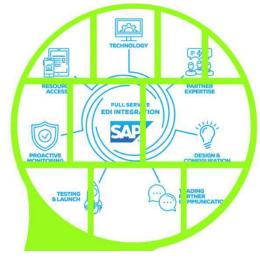

# Business Management Tools

B R O W Z W E A R

Planning to invest for Browzwear VSTITCHER 3D solution to provide a virtual fitting and development sample experience to our esteemed customers

SAP ERP is an enterprise resource planning software solution

RES.Q | QMS is a cloud-based quality management solution

Fully
automated
Cutting
system

540 MACHINES

900 TOTAL CADRE