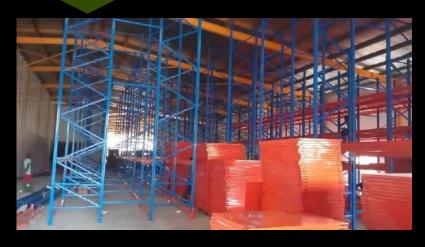

RES.Q | QMS is a cloud-based quality management solution

Fully
automated
Cutting
system

540 MACHINES

900 TOTAL CADRE