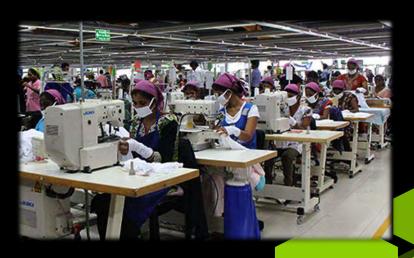

RES.Q | QMS is a cloud-based quality management solution

Fully
automated
Cutting
system

540 MACHINES

900 TOTAL CADRE

# Hatton

Current Capacity

1.1mn
CAPACITY
PER MONTH